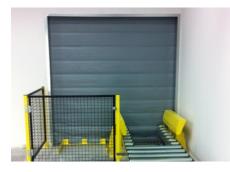

### **Standard specifications**

| Installation:                    | In the clear opening.                                                                                                   |
|----------------------------------|-------------------------------------------------------------------------------------------------------------------------|
| Application:                     | Isolation without sprinklers, realization of an evacuation route and meets the requirements of a firewall.              |
| Purpose:                         | Fire curtain only closes in the event of a fire alarm.                                                                  |
| Fire resistance:                 | Tested in accordance with EN 1634-1; meets the following criteria;<br>- Integrity E                                     |
|                                  | - Thermal insulation temperature both $I_1$ and $I_2$                                                                   |
|                                  | - Heat radiation W                                                                                                      |
| Reaction to fire:                | Tested in accordance with EN 13501-1; B, S1, d0                                                                         |
| Max. size:                       | 3200x2900mm (wxh)                                                                                                       |
| Material:                        | Technical textile, having a silicone-based smoke-tight grey coating, filled with a material that will froth under fire. |
| Fabric thickness:                | Total thickness 13 mm.                                                                                                  |
| Fabric weight / m <sup>2</sup> : | 9 kg per m².                                                                                                            |
| Side guides + headbox:           | Sendzimir zinc coated steel.                                                                                            |
| Bottom bar                       | Steel bar.                                                                                                              |