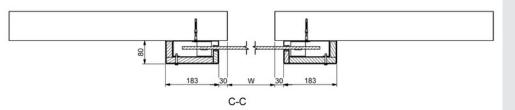

### **Standard specifications**

| Installation:                    | In the clear opening.                                                                                                   |
|----------------------------------|-------------------------------------------------------------------------------------------------------------------------|
| Application:                     | Isolation without sprinklers, realization of an evacuation route and meets the requirements of a firewall.              |
| Purpose:                         | Fire curtain only closes in the event of a fire alarm.                                                                  |
| Fire resistance:                 | Tested in accordance with EN 1634-1; meets the following criteria;<br>- Integrity E                                     |
|                                  | - Thermal insulation temperature both $I_1$ and $I_2$                                                                   |
|                                  | - Heat radiation W                                                                                                      |
| Reaction to fire:                | Tested in accordance with EN 13501-1; B, S1, d0                                                                         |
| Max. size:                       | 3200x2900mm (wxh)                                                                                                       |
| Material:                        | Technical textile, having a silicone-based smoke-tight grey coating, filled with a material that will froth under fire. |
| Fabric thickness:                | Total thickness 13 mm.                                                                                                  |
| Fabric weight / m <sup>2</sup> : | 9 kg per m².                                                                                                            |
| Side guides + headbox:           | Sendzimir zinc coated steel.                                                                                            |
| Bottom bar                       | Steel bar.                                                                                                              |

## THERMAX Contracting Services Limited

18-24 Gleadless Road, Heeley, Sheffield, S2 3AB Tel: +44 (0) 114 28 122 81 Fax: +44 (0)114 28 122 77 sales@thermax.co.uk www.thermax.co.uk

| I: | Mounting space      | Montageraum           | Espace de montage        | Montageruimte   |
|----|---------------------|-----------------------|--------------------------|-----------------|
| H: | Free passage height | Lichte öffnungshöhe   | Hauteur de passage libre | Dagmaat hoogte  |
| W: | Free passage width  | Lichte öffnungsbreite | Largeur de passage libre | Dagmaat breedte |