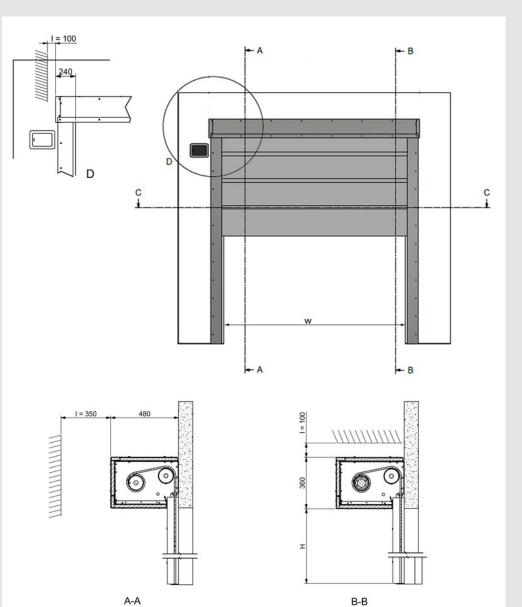

## THERMAX Contracting Services Limited

18-24 Gleadless Road, Heeley, Sheffield, S2 3AB Tel: +44 (0) 114 28 122 81 Fax: +44 (0)114 28 122 77 sales@thermax.co.uk www.thermax.co.uk

| I: | Mounting space      | Montageraum           | Espace de montage        | Montageruimte   |
|----|---------------------|-----------------------|--------------------------|-----------------|
| H: | Free passage height | Lichte öffnungshöhe   | Hauteur de passage libre | Dagmaat hoogte  |
| W: | Free passage width  | Lichte öffnungsbreite | Largeur de passage libre | Dagmaat breedte |