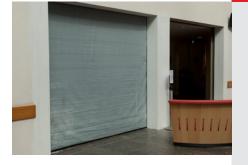

### **Standard specifications**

| Installation:                    | In the clear opening.                                                                                                   |
|----------------------------------|-------------------------------------------------------------------------------------------------------------------------|
| Application:                     | Isolation without sprinklers, realization of an evacuation route and meets the requirements of a firewall.              |
| Purpose:                         | Fire curtain only closes in the event of a fire alarm.                                                                  |
| Fire resistance:                 | Tested in accordance with EN 1634-1; meets the following criteria;<br>- Integrity E                                     |
|                                  | - Thermal insulation temperature both $I_1$ and $I_2$                                                                   |
|                                  | - Heat radiation W                                                                                                      |
| Reaction to fire:                | Tested in accordance with EN 13501-1; B, S1, d0                                                                         |
| Max. size:                       | 3200x2900mm (wxh)                                                                                                       |
| Material:                        | Technical textile, having a silicone-based smoke-tight grey coating, filled with a material that will froth under fire. |
| Fabric thickness:                | Total thickness 13 mm.                                                                                                  |
| Fabric weight / m <sup>2</sup> : | 9 kg per m².                                                                                                            |
| Side guides + headbox:           | Sendzimir zinc coated steel.                                                                                            |
| Bottom bar                       | Steel bar.                                                                                                              |